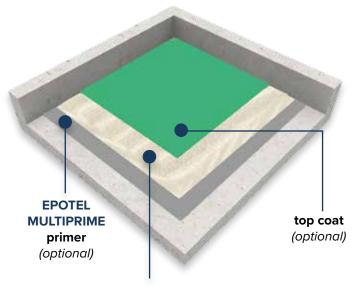

## **Colour Availability**

Tinted + Clear

EPOTEL 100 SL +
DURACRETE SELF-LEVELING
intermediate coat

| COMPONENT              | PRODUCT                                    | DFT          | COVERAGE   | APPLICATION<br>TEMPERATURE |
|------------------------|--------------------------------------------|--------------|------------|----------------------------|
| PRIMER<br>(OPTIONAL)   | Contact Durabond for<br>Primer options     | -            | -          | -                          |
| INTERMEDIATE<br>COAT   | Epotel 100 SL +<br>Duracrete Self-Leveling | 60 - 80 mils | 45 ft²/Gal | 10°C to 35°C               |
| TOP COAT<br>(OPTIONAL) | Contact Durabond for<br>Topcoat options    | -            | -          | -                          |

# **Epoxy Flooring Systems** I Self-Leveling Component Options Use this chart to choose the necessary components for the performance requirements of your system.

| System                                                                                                                         |                                                                                                        | Coating System Components                         |                                                        |                                                                                                         |
|--------------------------------------------------------------------------------------------------------------------------------|--------------------------------------------------------------------------------------------------------|---------------------------------------------------|--------------------------------------------------------|---------------------------------------------------------------------------------------------------------|
| Component Option                                                                                                               | Features                                                                                               | Primer                                            | Intermediate<br>Coat                                   | Topcoat                                                                                                 |
|                                                                                                                                |                                                                                                        |                                                   |                                                        |                                                                                                         |
| Durex® Duracrete Self-Leveling with Epotel CR Chemical Resistant Floor  System Thicknes: 1/8" (total system)                   | <ul><li> High Commercial Quality</li><li> High Chemical Resistance</li><li> Fast Curing</li></ul>      |                                                   | Epotel 100 CR (60 mils) + Duracrete Self-Leveling      | (optional top coat) Epotel 100 CR (Multiple Coats Possible for Increased Protection)                    |
| Durex® Duracrete Self-Leveling with Epotel Novolac Outstanding Chemical Resistant Floor  System Thickness: 1/8" (total system) | <ul> <li>Ultra High Chemical<br/>Resistance</li> <li>Best Available Chemical<br/>Resistance</li> </ul> | Epotel<br>Multiprime<br>(optional)<br>DFT: 8 mils | Epotel 100 Novolac (60 mils) + Duracrete Self-Leveling | (optional top coat) Epotel 100 Novolac (Multiple Coats Possible for Increased Protection)  DFT: 10 mils |
| Durex® Duracrete Self-Leveling with Epotel SL High Performance Epoxy Floor  System Thickness: 1/8" (total system)              | <ul> <li>Available in Rapid Cure</li> <li>Cost Effective Versatile<br/>Protective Flooring</li> </ul>  |                                                   | Epotel 100 SL (60 mils) + Duracrete Self-Leveling      | (optional top coat) Epotel 100 SL (Multiple Coats Possible for Increased Protection)                    |