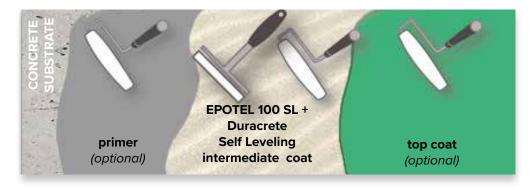

## **Colour Availability**

Tinted + Clear

EPOTEL 100 SL +
DURACRETE SELF-LEVELING
intermediate coat

| COMPONENT              | PRODUCT                                    | DFT          | COVERAGE   | APPLICATION<br>TEMPERATURE |
|------------------------|--------------------------------------------|--------------|------------|----------------------------|
| PRIMER<br>(OPTIONAL)   | Contact Durabond for<br>Primer options     | -            | -          | -                          |
| INTERMEDIATE<br>COAT   | Epotel 100 SL +<br>Duracrete Self-Leveling | 60 - 80 mils | 45 ft²/Gal | 10°C to 35°C               |
| TOP COAT<br>(OPTIONAL) | Contact Durabond for<br>Topcoat options    | -            | -          | -                          |